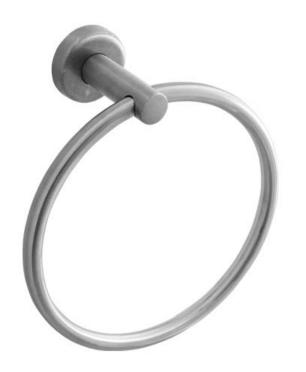

## **ELLE STAINLESS STEEL TOWEL RING**

**PRODUCT CODE: SSB209** 

Elle Stainless Steel accessories are designed to match our popular Elle Stainless Steel mixer range.

Constructed with 304 Grade Stainless Steel and with two modern finishes on offer; polished and brushed stainless steel, this range has everything you need to complete your look.

## **FEATURES:**

- / Wall mounted
- / Solid 304 Grade Stainless Steel construction
- / Modern circular design
- / High quality Brushed Stainless Steel Finish
- / Also available in Polished Stainless Steel Finish
- / Matching Mixers