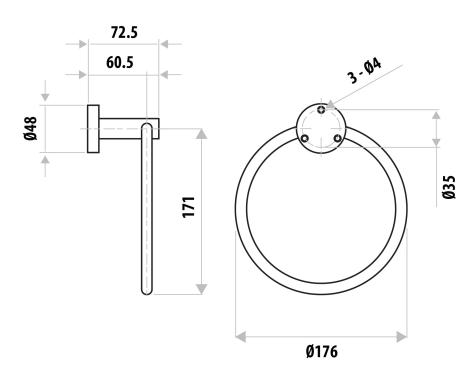

## **ELLE STAINLESS STEEL TOWEL RING**

**PRODUCT CODE: SSB209** 

Elle Stainless Steel accessories are designed to match our popular Elle Stainless Steel mixer range.

Constructed with 304 Grade Stainless Steel and with two modern finishes on offer; polished and brushed stainless steel, this range has everything you need to complete your look.

## **FEATURES:**

- / Wall mounted
- / Solid 304 Grade Stainless Steel construction
- / Modern circular design
- / High quality Brushed Stainless Steel Finish
- / Also available in Polished Stainless Steel Finish
- / Matching Mixers